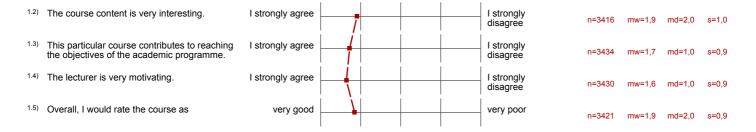

# **Profillinie**

Zusammenstellung:

SPL012-FB1-17S

Verwendete Werte in der Profillinie: Mittelwert