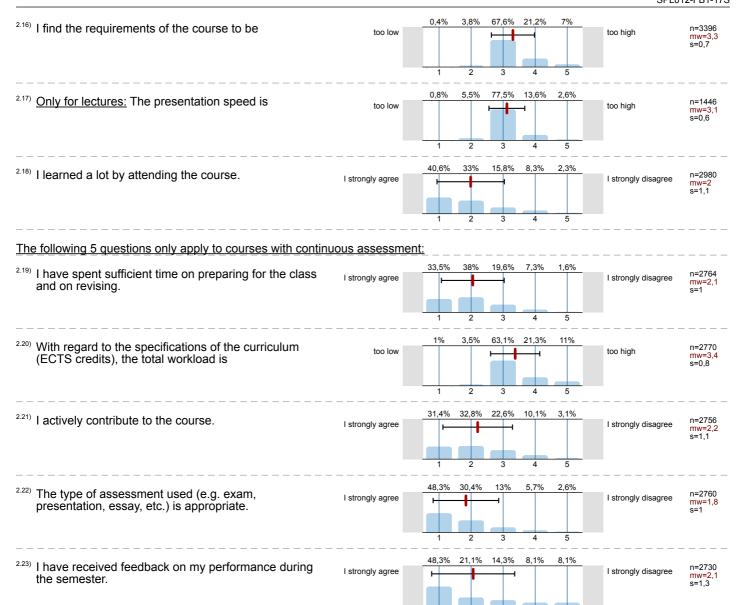

#### 2. Study-related questions

<sup>2.23)</sup> I have received feedback on my performance during the semester.

| n=2770 | mw=3,4 | md=3,0 | s=0,8 |
|--------|--------|--------|-------|
| n=2756 | mw=2,2 | md=2,0 | s=1,1 |
| n=2760 | mw=1,8 | md=2,0 | s=1,0 |
| n=2730 | mw=2,1 | md=2,0 | s=1,3 |