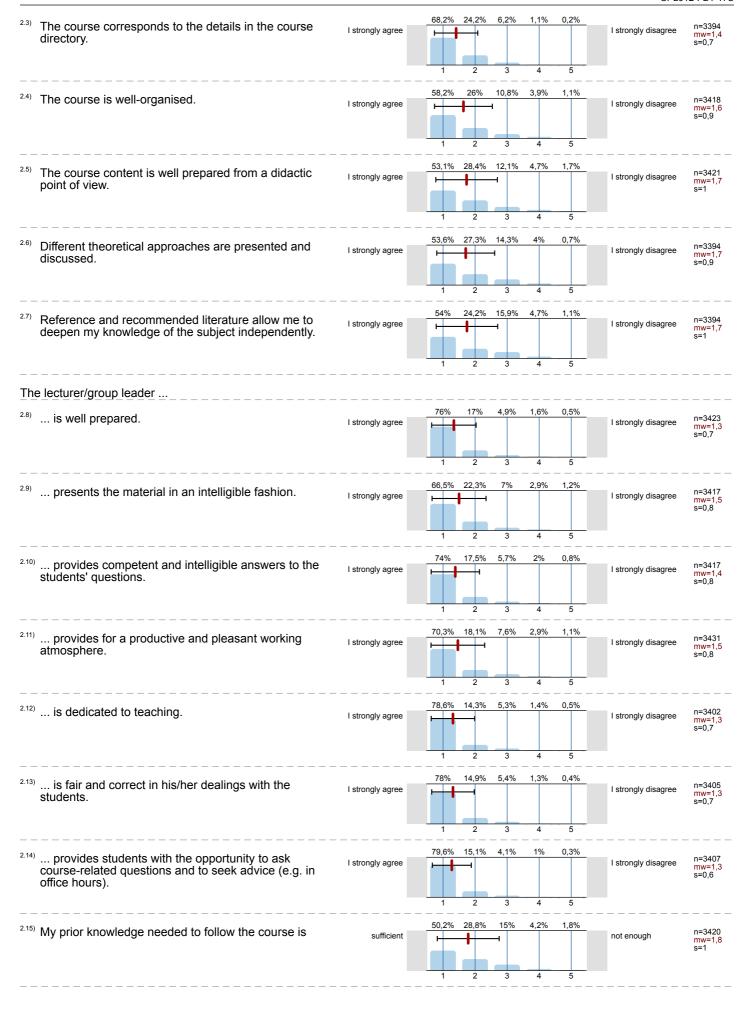

#### 2. Study-related questions

<sup>2.23)</sup> I have received feedback on my performance during the semester.

| n=2770 | mw=3,4 | md=3,0 | s=0,8 |
|--------|--------|--------|-------|
| n=2756 | mw=2,2 | md=2,0 | s=1,1 |
| n=2760 | mw=1,8 | md=2,0 | s=1,0 |
| n=2730 | mw=2,1 | md=2,0 | s=1,3 |