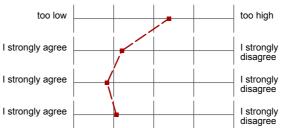

# **Profillinie**

Zusammenstellung:

SPL012-FB1-17S

Verwendete Werte in der Profillinie: Mittelwert