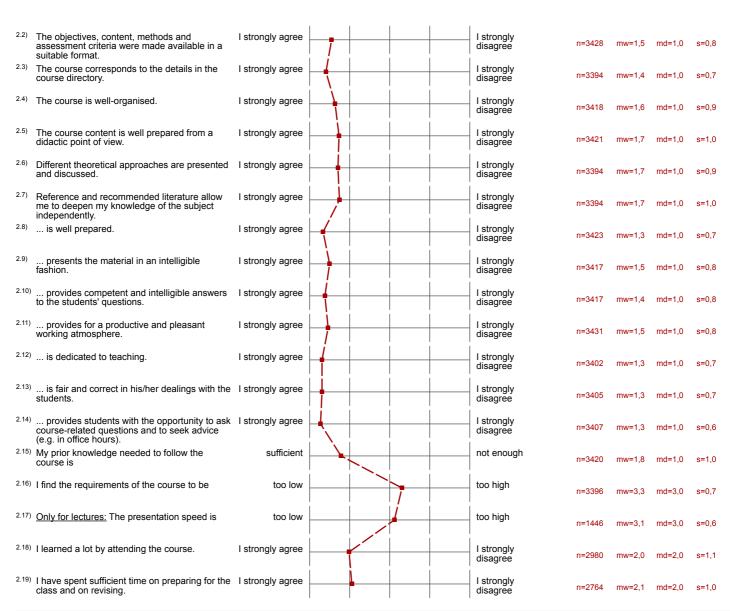

#### 2. Study-related questions

<sup>2.23)</sup> I have received feedback on my performance during the semester.

| n=2770 | mw=3,4 | md=3,0 | s=0,8 |
|--------|--------|--------|-------|
| n=2756 | mw=2,2 | md=2,0 | s=1,1 |
| n=2760 | mw=1,8 | md=2,0 | s=1,0 |
| n=2730 | mw=2,1 | md=2,0 | s=1,3 |