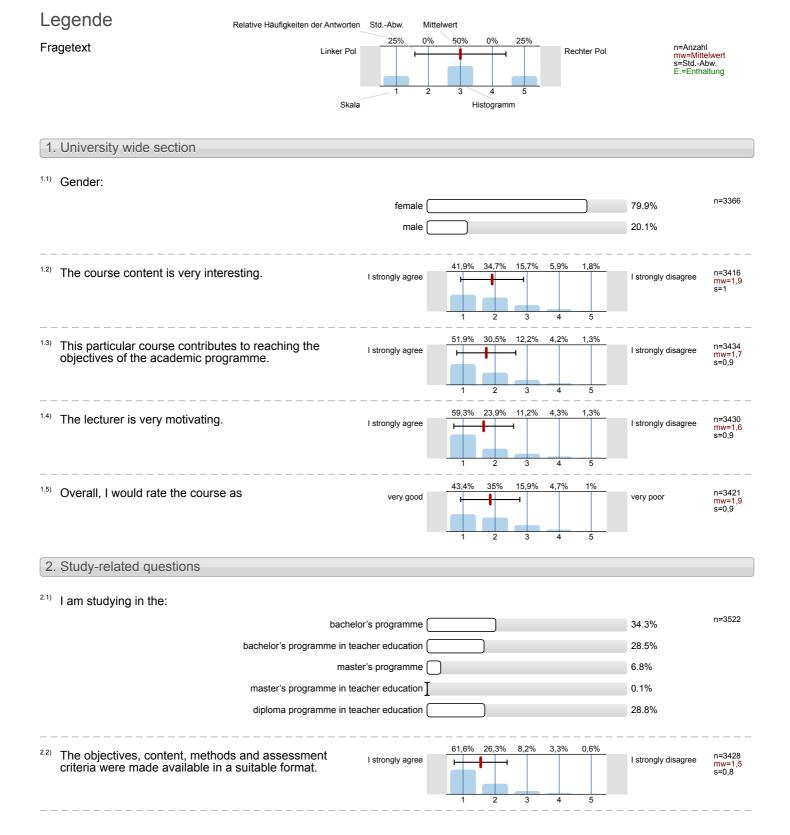

## SPL012-FB1-17S

Erfasste Fragebögen = 3522

# Auswertungsteil der geschlossenen Fragen







# **Profillinie**

Zusammenstellung:

SPL012-FB1-17S

Verwendete Werte in der Profillinie: Mittelwert

#### 1. University wide section



#### 2. Study-related questions









<sup>2.23)</sup> I have received feedback on my performance during the semester.



| n=2770 | mw=3,4 | md=3,0 | s=0,8 |
|--------|--------|--------|-------|
| n=2756 | mw=2,2 | md=2,0 | s=1,1 |
| n=2760 | mw=1,8 | md=2,0 | s=1,0 |
| n=2730 | mw=2,1 | md=2,0 | s=1,3 |

Seite 6

# Auswertungsteil der offenen Fragen

## 3. Further questions

3.1) What is particularly good about the course?

Es wird keine Auswertung angezeigt, da die Anzahl der Antworten zu gering ist.

32) Do you have any suggestions for the improvement of the course?

Es wird keine Auswertung angezeigt, da die Anzahl der Antworten zu gering i