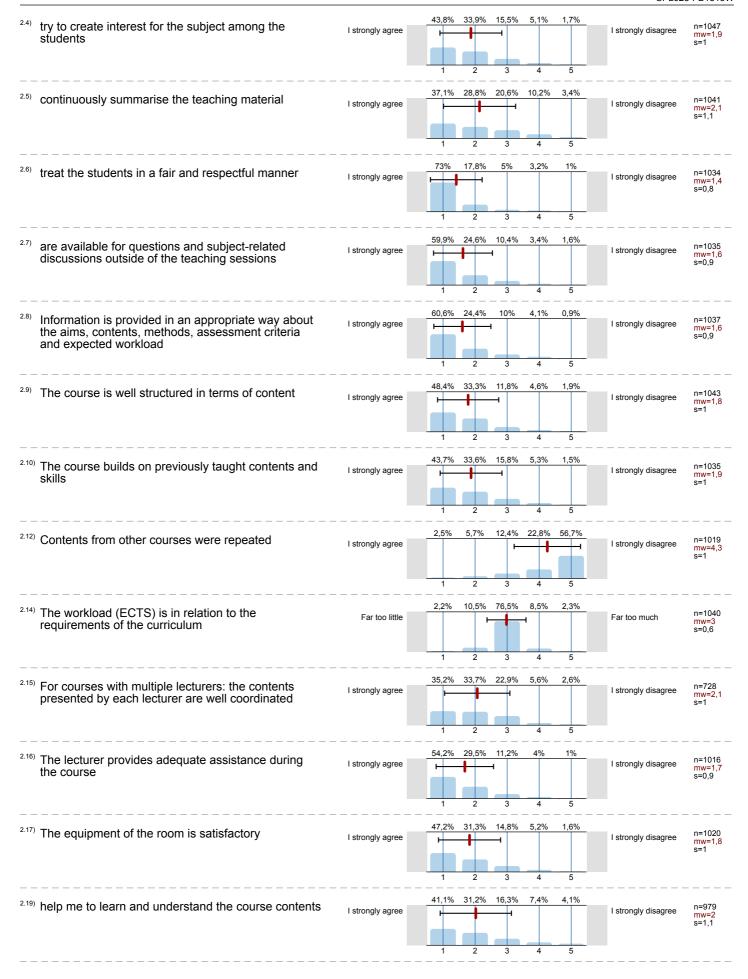

#### Legende Relative Häufigkeiten der Antworten Mittelwert 0% 0% Fragetext n=Anzahl mw=Mittelwert s=Std.-Abw. E.=Enthaltung Linker Pol Rechter Pol Skala Histogramm 1. University wide section 1.1) Gender: n=1032 Female Male 52.6% 35,8% 14,2% 1.2) The contents of the course were very interesting. n=1048 I strongly agree I strongly disagree mw=1,8 s=0,9 32,3% 14,5% 4,9% This particular course was very important in its contribution towards reaching the goals of the n=1048 I strongly agree I strongly disagree academic program. 31.6% 16.9% 5.6% 1.4) The lecturer was motivating. n=1050 I strongly agree I strongly disagree mw=1,9 s=1 5 1.5) Overall, I would rate the course as n=1043 mw=1,9 s=0,9 very good very bad 2. Questions by director of studies programme <sup>2.1)</sup> Type of degree n=990 Bachelor 64.3% Master 32.2% Diploma 0% PhD ( 3.4% 68.4% 22.9% 5,7% 2,3% 0,7% <sup>2.2)</sup> seem well prepared n=1048 I strongly agree I strongly disagree