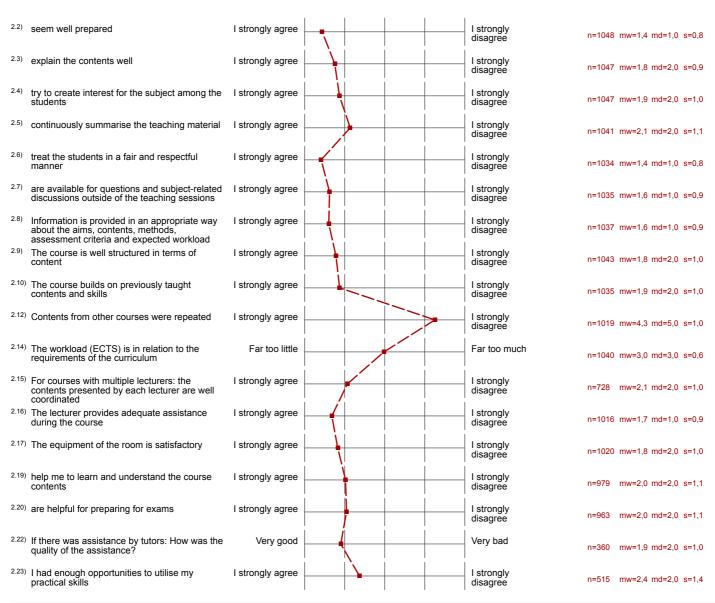

# **Profillinie**

Zusammenstellung:

SPL028-FB1e13W

Verwendete Werte in der Profillinie: Mittelwert

# 2. Questions by director of studies programme

<sup>2.24)</sup> I received sufficient training in handling equipment and research samples

n=492 mw=2,4 md=2,0 s=1,3