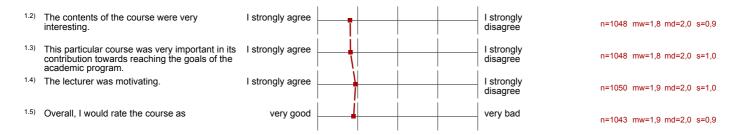

#### Legende Relative Häufigkeiten der Antworten Mittelwert 0% 0% Fragetext n=Anzahl mw=Mittelwert s=Std.-Abw. E.=Enthaltung Linker Pol Rechter Pol Skala Histogramm 1. University wide section 1.1) Gender: n=1032 Female Male 52.6% 35,8% 14,2% 1.2) The contents of the course were very interesting. n=1048 I strongly agree I strongly disagree mw=1,8 s=0,9 32,3% 14,5% 4,9% This particular course was very important in its contribution towards reaching the goals of the n=1048 I strongly agree I strongly disagree academic program. 31.6% 16.9% 5.6% 1.4) The lecturer was motivating. n=1050 I strongly agree I strongly disagree mw=1,9 s=1 5 1.5) Overall, I would rate the course as n=1043 mw=1,9 s=0,9 very good very bad 2. Questions by director of studies programme <sup>2.1)</sup> Type of degree n=990 Bachelor 64.3% Master 32.2% Diploma 0% PhD ( 3.4% 68.4% 22.9% 5,7% 2,3% 0,7% <sup>2.2)</sup> seem well prepared n=1048 I strongly agree I strongly disagree