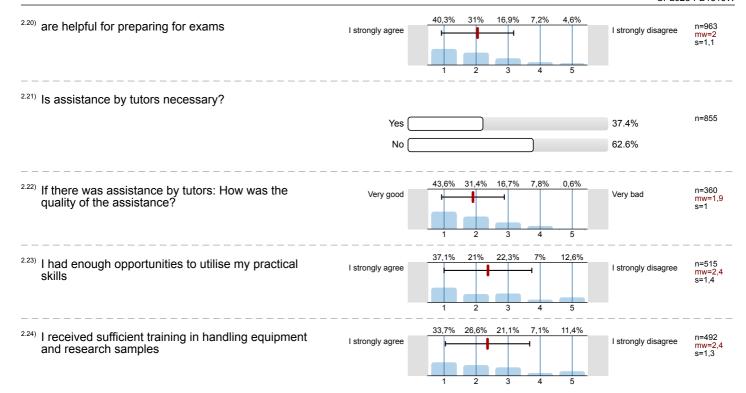

#### Legende Relative Häufigkeiten der Antworten Mittelwert 0% 0% Fragetext n=Anzahl mw=Mittelwert s=Std.-Abw. E.=Enthaltung Linker Pol Rechter Pol Skala Histogramm 1. University wide section 1.1) Gender: n=1032 Female Male 52.6% 35,8% 14,2% 1.2) The contents of the course were very interesting. n=1048 I strongly agree I strongly disagree mw=1,8 s=0,9 32,3% 14,5% 4,9% This particular course was very important in its contribution towards reaching the goals of the n=1048 I strongly agree I strongly disagree academic program. 31.6% 16.9% 5.6% 1.4) The lecturer was motivating. n=1050 I strongly agree I strongly disagree mw=1,9 s=1 5 1.5) Overall, I would rate the course as n=1043 mw=1,9 s=0,9 very good very bad 2. Questions by director of studies programme <sup>2.1)</sup> Type of degree n=990 Bachelor 64.3% Master 32.2% Diploma 0% PhD ( 3.4% 68.4% 22.9% 5,7% 2,3% 0,7% <sup>2.2)</sup> seem well prepared n=1048 I strongly agree I strongly disagree