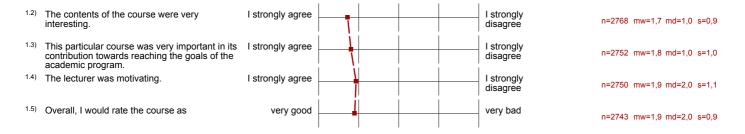

#### Legende Relative Häufigkeiten der Antworten Mittelwert 0% 0% Fragetext n=Anzahl mw=Mittelwert s=Std.-Abw. E.=Enthaltung Linker Pol Rechter Pol Skala Histogramm 1. University wide section 1.1) Gender: n=2740 Female Male 32.7% 31% 12,6% 4,3% 0,9% 1.2) The contents of the course were very interesting. n=2768 mw=1,7 s=0,9 I strongly agree I strongly disagree 26,5% 13,4% 6,3% This particular course was very important in its n=2752 mw=1,8 s=1 I strongly agree I strongly disagree contribution towards reaching the goals of the academic program. 28% 16% 6.6% 3.5% 46% 1.4) The lecturer was motivating. n=2750 I strongly disagree I strongly agree mw=1,9 s=1,1 5 18,6% 1.5) Overall, I would rate the course as n=2743 mw=1,9 s=0,9 very good very bad 2. Questions from the director of studies <sup>2.1)</sup> What is your degree programme? n=2743 diploma [] 1.5% bachelor 49% master 20.6% doctoral/PhD 1.1% teacher education 27.8% <sup>2.2)</sup> What semester are you in? n=2758 1.-2. semester 10.7%

## 1. University wide section