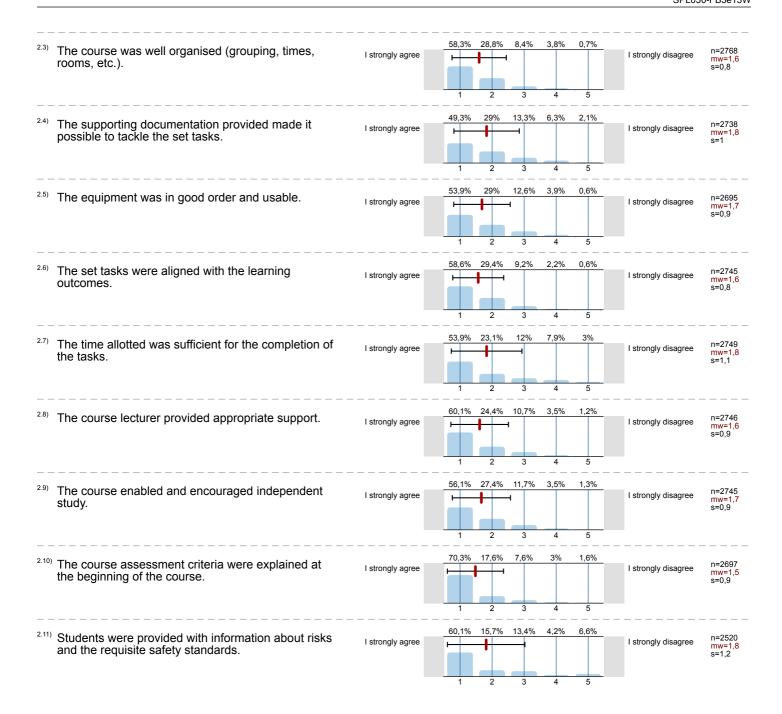

ry interesting. n=2768 mw=1,7 s=0,9 I strongly agree I strongly disagree 26,5% 13,4% 6,3% This particular course was very important in its n=2752 mw=1,8 s=1 I strongly agree I strongly disagree contribution towards reaching the goals of the academic program. 28% 16% 6.6% 3.5% 46% 1.4) The lecturer was motivating. n=2750 I strongly disagree I strongly agree mw=1,9 s=1,1 5 18,6% 1.5) Overall, I would rate the course as n=2743 mw=1,9 s=0,9 very good very bad 2. Questions from the director of studies <sup>2.1)</sup> What is your degree programme? n=2743 diploma [] 1.5% bachelor 49% master 20.6% doctoral/PhD 1.1% teacher education 27.8% <sup>2.2)</sup> What semester are you in? n=2758 1.-2. semester 10.7%

3.-4. semester

5.-8. semester

9.-14. semester >14. semester

28.5%

46.4% 13.2%

1.2%



# Profillinie

Zusammenstellung:

SPL030-FB3e13W

Verwendete Werte in der Profillinie: Mittelwert

## 1. University wide section



## 2. Questions from the director of studies