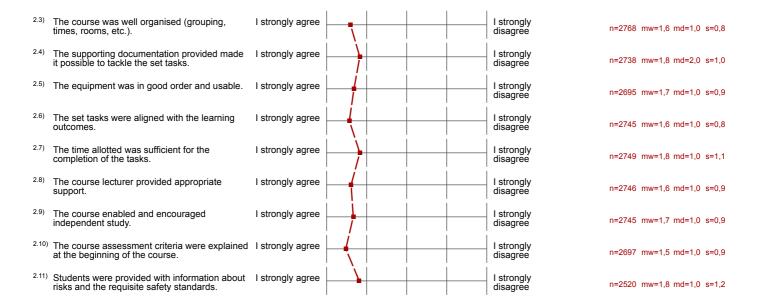

# Profillinie

Zusammenstellung:

SPL030-FB3e13W

Verwendete Werte in der Profillinie: Mittelwert

## 2. Questions from the director of studies