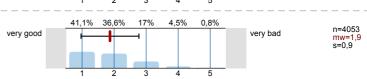

contribution towards reaching the goals of the academic program.

1.2) The contents of the course were very interesting.

<sup>1.4)</sup> The lecturer was motivating.

1.5) Overall, I would rate the course as