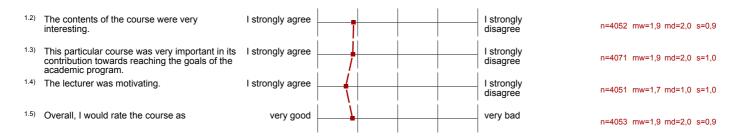

contribution towards reaching the goals of the academic program.

1.2) The contents of the course were very interesting.

<sup>1.4)</sup> The lecturer was motivating.

1.5) Overall, I would rate the course as