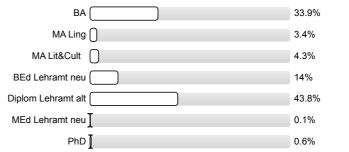

## 2. Questions from the director of studies

<sup>2.1)</sup> I am studying

2.2) Compared to other courses my workload for this course was

n=3974