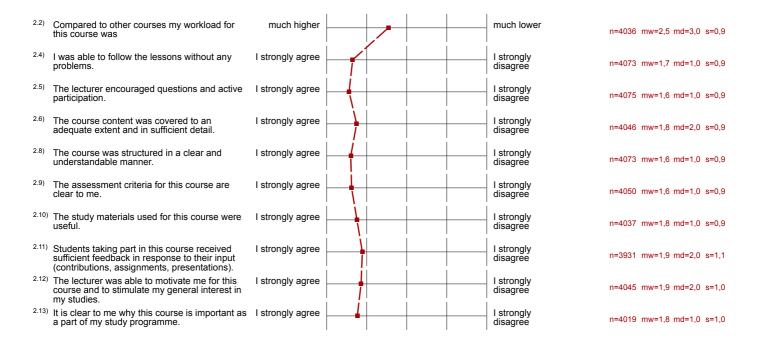

# **Profillinie**

Zusammenstellung:

SPL012-FB1-15W

Verwendete Werte in der Profillinie: Mittelwert