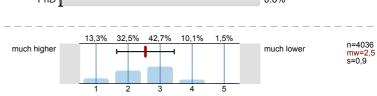

## 2. Questions from the director of studies

<sup>2.1)</sup> I am studying

2.2) Compared to other courses my workload for this course was

n=3974