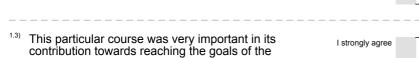

contribution towards reaching the goals of the academic program.

1.2) The contents of the course were very interesting.

<sup>1.4)</sup> The lecturer was motivating.

1.5) Overall, I would rate the course as