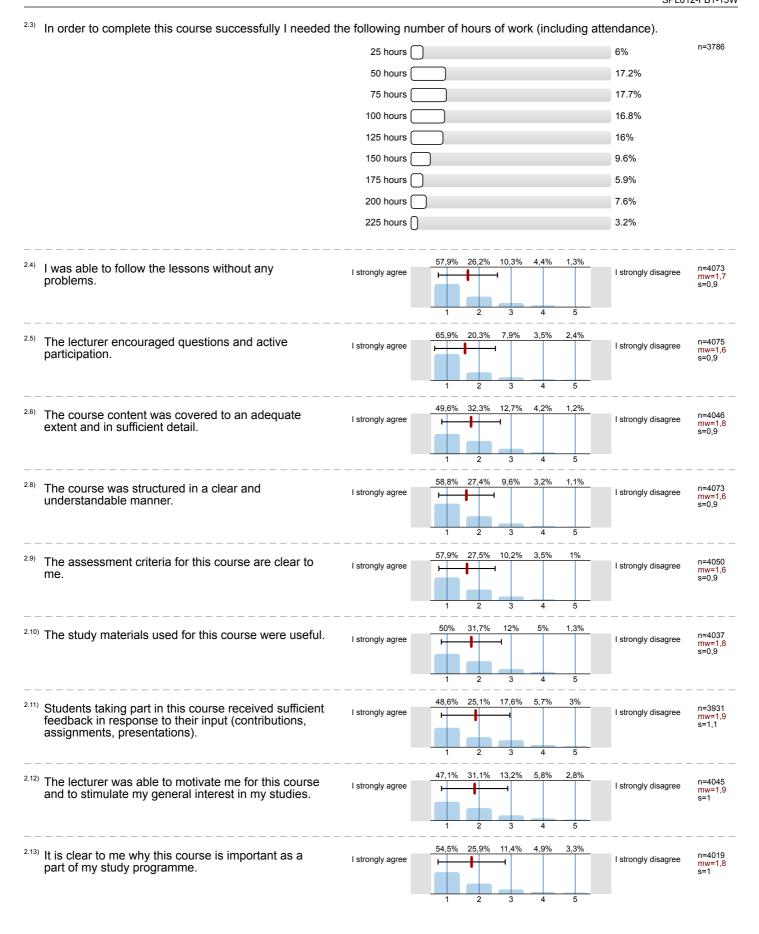

## 2. Questions from the director of studies

<sup>2.1)</sup> I am studying

2.2) Compared to other courses my workload for this course was

n=3974