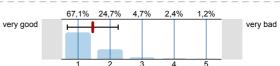

This particular course was very important in its contribution towards reaching the goals of the academic program.

1.4) The lecturer was motivating.

<sup>1.5)</sup> Overall, I would rate the course as