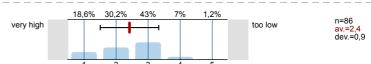

#### 2. Questions from the director of studies

<sup>2.1)</sup> The course is well-organised.

n=87 av.=1,5 dev.=0.8

n=85 av.=1,5 dev.=0,8

The level of prior knowledge needed to follow the course is:

The course encourages me to think for myself and carefully consider the topic and subject matter.