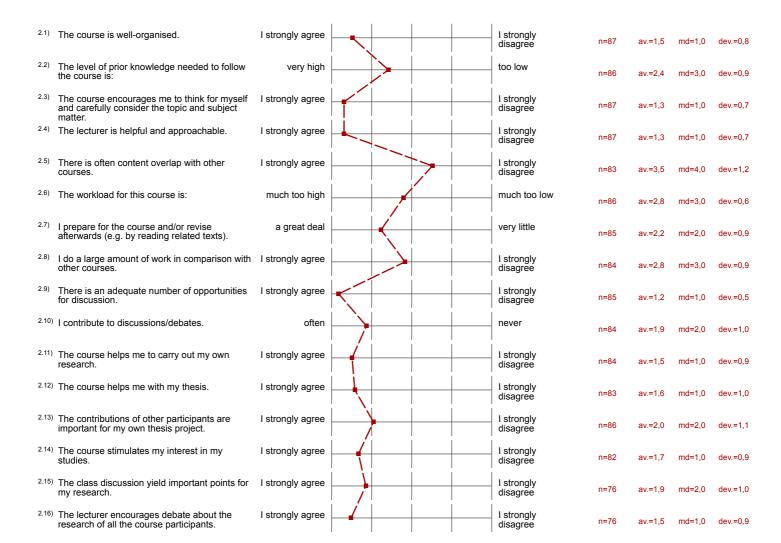

#### 2. Questions from the director of studies

<sup>2.1)</sup> The course is well-organised.

n=87 av.=1,5 dev.=0.8

n=85 av.=1,5 dev.=0,8

The level of prior knowledge needed to follow the course is:

The course encourages me to think for myself and carefully consider the topic and subject matter.

<sup>2.4)</sup> The lecturer is helpful and approachable.

av.=1,3 dev.=0,7

#### 2. Questions from the director of studies