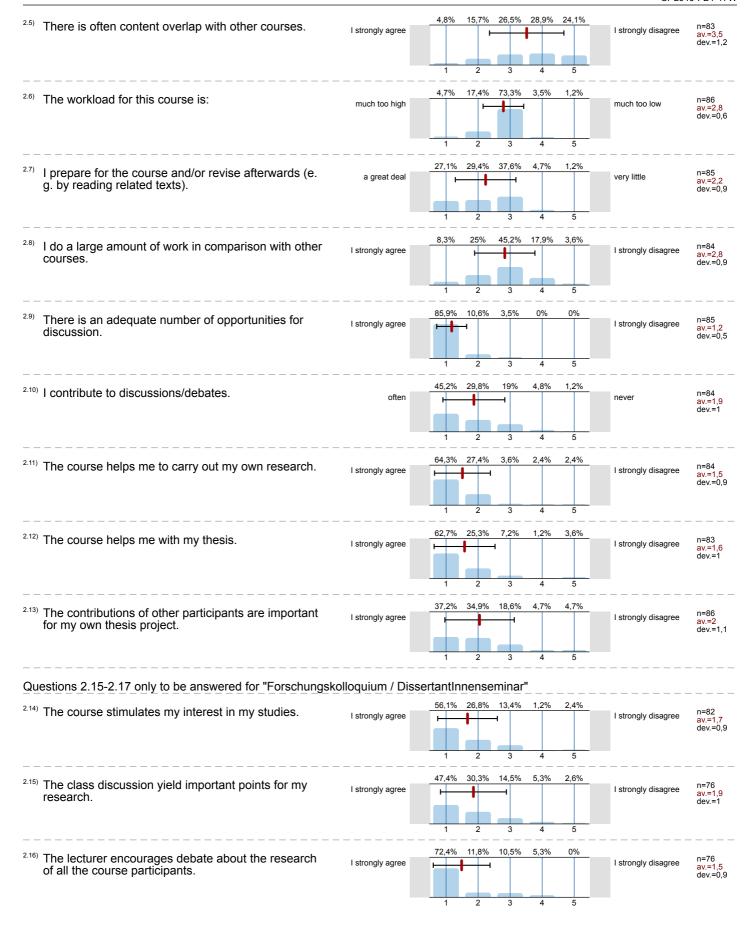

#### 2. Questions from the director of studies

<sup>2.1)</sup> The course is well-organised.

n=87 av.=1,5 dev.=0.8

n=85 av.=1,5 dev.=0,8

The level of prior knowledge needed to follow the course is:

The course encourages me to think for myself and carefully consider the topic and subject matter.

<sup>2.4)</sup> The lecturer is helpful and approachable.

av.=1,3 dev.=0,7