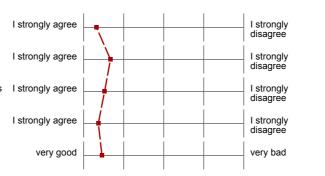

#### 1. University wide section

1.1) At the beginning of the course the learning outcomes, content and assessment criteria were clearly communicated.

Right pole

1.2) The contents of the course were very interesting.

This particular course was very important in its contribution towards reaching the goals of the academic program.

1.4) The lecturer was motivating.

<sup>1.5)</sup> Overall, I would rate the course as