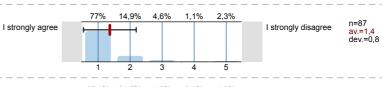

This particular course was very important in its contribution towards reaching the goals of the academic program.

1.4) The lecturer was motivating.

<sup>1.5)</sup> Overall, I would rate the course as

| n=84 | av.=1,3 | md=1,0 | dev.=0,6 |
|------|---------|--------|----------|
| n=85 | av.=1,7 | md=1,0 | dev.=0,9 |
| n=84 | av.=1,5 | md=1,0 | dev.=0,8 |
| n=87 | av.=1,4 | md=1,0 | dev.=0,8 |
|      |         |        |          |