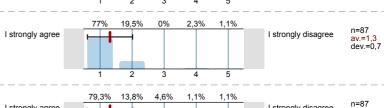

#### 2. Questions from the director of studies

<sup>2.1)</sup> The course is well-organised.

n=87 av.=1,5 dev.=0.8

n=85 av.=1,5 dev.=0,8

The level of prior knowledge needed to follow the course is:

The course encourages me to think for myself and carefully consider the topic and subject matter.