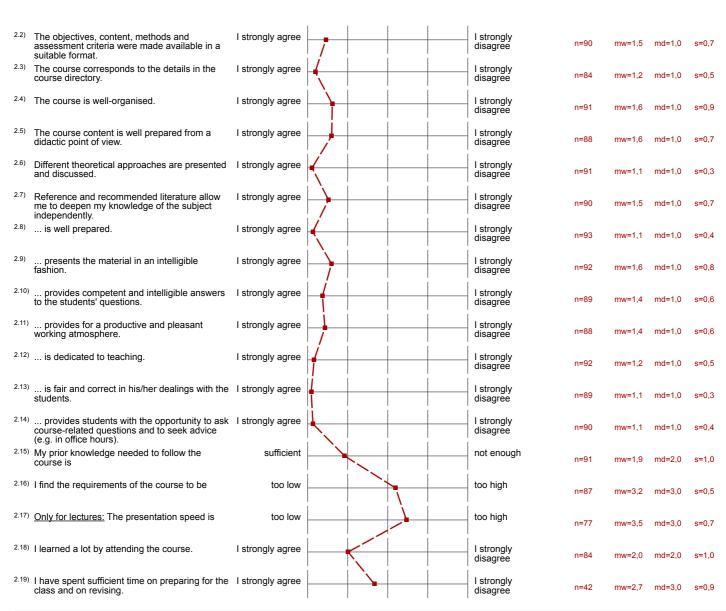

### 2. Study-related questions

Seite 5

- $^{2.21)}\,$  I actively contribute to the course.
- <sup>2.22)</sup> The type of assessment used (e.g. exam, presentation, essay, etc.) is appropriate.
- <sup>2.23)</sup> I have received feedback on my performance during the semester.