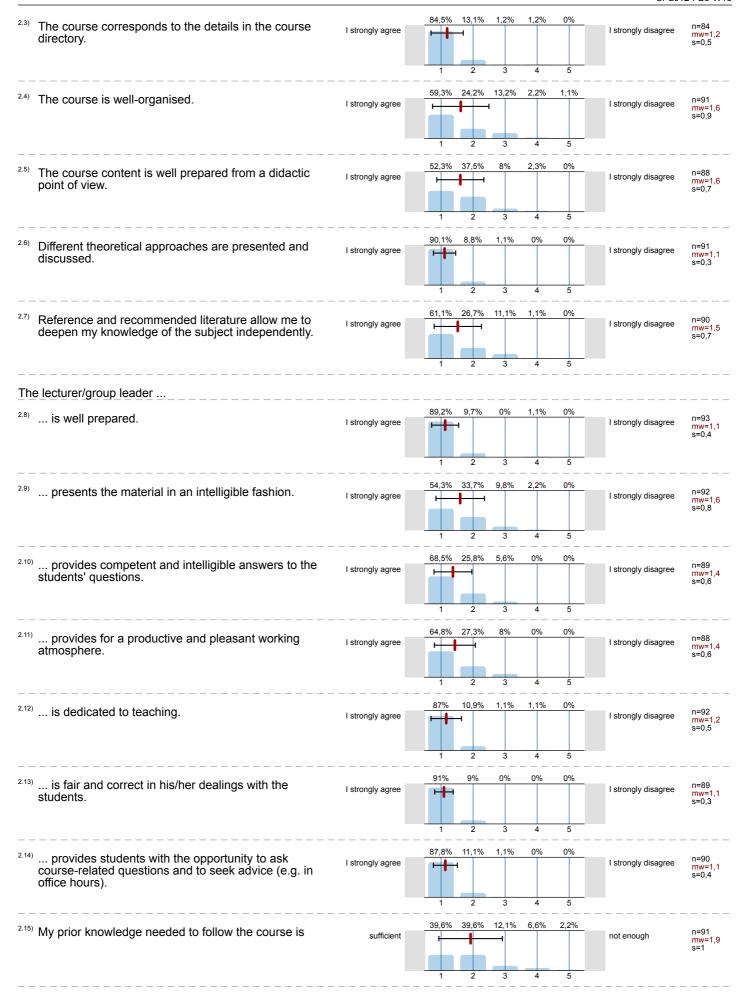

### 2. Study-related questions

Seite 5

- $^{2.21)}\,$  I actively contribute to the course.
- <sup>2.22)</sup> The type of assessment used (e.g. exam, presentation, essay, etc.) is appropriate.
- <sup>2.23)</sup> I have received feedback on my performance during the semester.