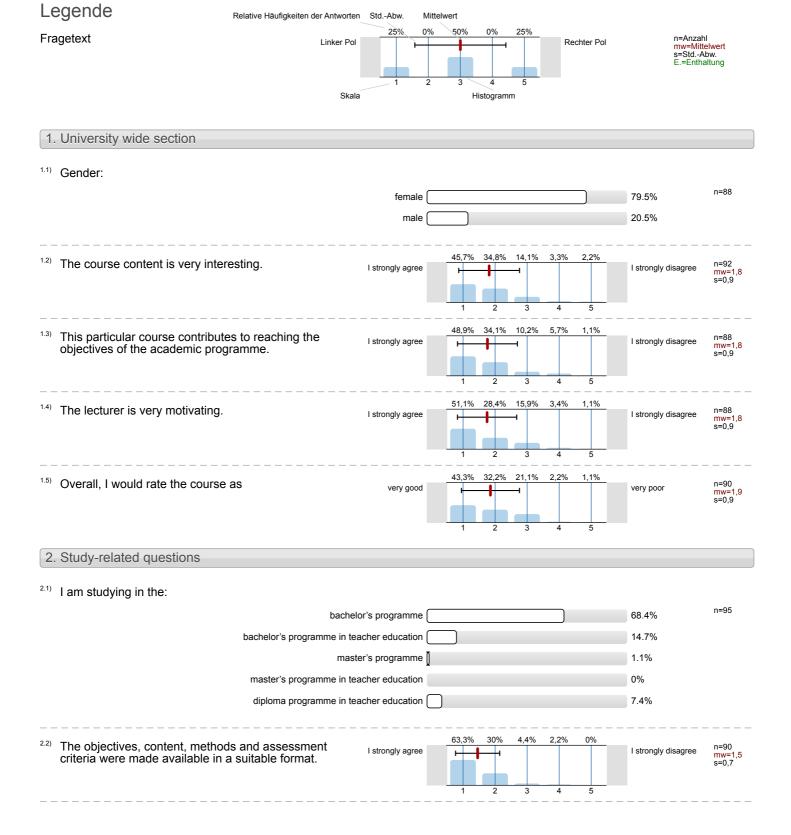

## SPL012-FB3-W18

Erfasste Fragebögen = 95

### Auswertungsteil der geschlossenen Fragen







# **Profillinie**

Zusammenstellung:

SPL012-FB3-W18

Verwendete Werte in der Profillinie: Mittelwert

#### 1. University wide section



### 2. Study-related questions



Seite 5



- $^{2.21)}\,$  I actively contribute to the course.
- <sup>2.22)</sup> The type of assessment used (e.g. exam, presentation, essay, etc.) is appropriate.
- <sup>2.23)</sup> I have received feedback on my performance during the semester.



| n=45 | mw=2,9 | md=3,0 | s=1,3 |
|------|--------|--------|-------|
| n=44 | mw=1,8 | md=1,5 | s=0,9 |
| n=36 | mw=2,9 | md=3,0 | s=1,5 |

mw=3,2 md=3,0 s=0,6

n=45