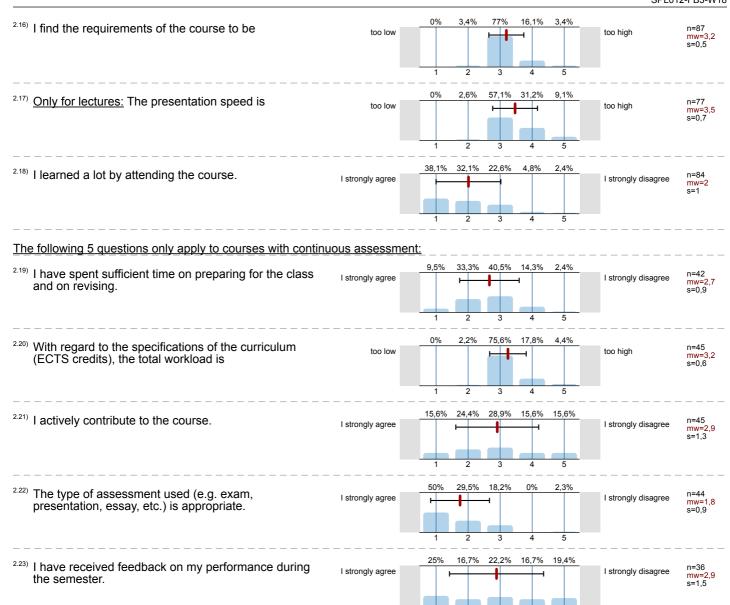

### 2. Study-related questions

Seite 5

- $^{2.21)}\,$  I actively contribute to the course.
- <sup>2.22)</sup> The type of assessment used (e.g. exam, presentation, essay, etc.) is appropriate.
- <sup>2.23)</sup> I have received feedback on my performance during the semester.

| n=45 | mw=2,9 | md=3,0 | s=1,3 |
|------|--------|--------|-------|
| n=44 | mw=1,8 | md=1,5 | s=0,9 |
| n=36 | mw=2,9 | md=3,0 | s=1,5 |

mw=3,2 md=3,0 s=0,6

n=45