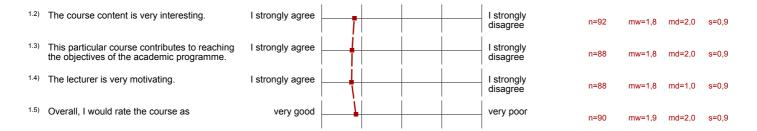

# **Profillinie**

Zusammenstellung:

SPL012-FB3-W18

Verwendete Werte in der Profillinie: Mittelwert